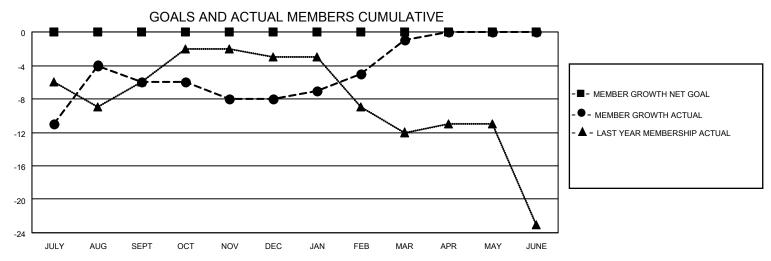

## MONTHLY MEMBERSHIP PROGRESS REPORT

LOCATION UTAH District 28 T Results as of: 3/31/2023

| Clubs                 |               |           |               | Members               |                        |                         |                                                    |
|-----------------------|---------------|-----------|---------------|-----------------------|------------------------|-------------------------|----------------------------------------------------|
| RESULTS FOR 2022-2023 |               |           |               | RESULTS FOR 2022-2023 |                        |                         |                                                    |
| QUARTER               | NEW CLUB GOAL | NEW CLUBS | DROPPED CLUBS | QUARTER MEME          | BER GROWTH NET<br>GOAL | MEMBER GROWTH<br>ACTUAL | DROPPED<br>MEMBERS ACTUAL<br>(including transfers) |
| JULY/AUG/SEPT         | 0             | 0         | 0             | JULY/AUG/SEPT         | 0                      | 17                      | 23                                                 |
| OCT/NOV/DEC           | 0             | 0         | 0             | OCT/NOV/DEC           | 0                      | 13                      | 14                                                 |
| JAN/FEB/MAR           | 0             | 0         | 0             | JAN/FEB/MAR           | 0                      | 14                      | 7                                                  |
| APR/MAY/JUNE          | 0             | 0         | 0             | APR/MAY/JUNE          | 0                      | 0                       | 0                                                  |